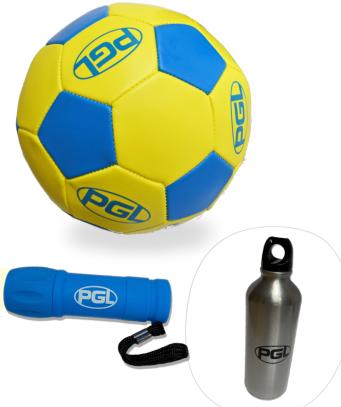

### **TOYS**

| PGL Bounce Ball | £0.50 |
|-----------------|-------|
| Flying Ring     | £1.50 |
| Singing Magnets | £3.00 |
| PGL Football    | £5.00 |

## **MUGS**

| PGL Mugs (Various Designs)    | £4.00 |
|-------------------------------|-------|
| <b>Aluminium Water Bottle</b> | £3.00 |

**Selection of Drinks** from £0.70 from £1.20 **Ice Creams (Seasonal)** 